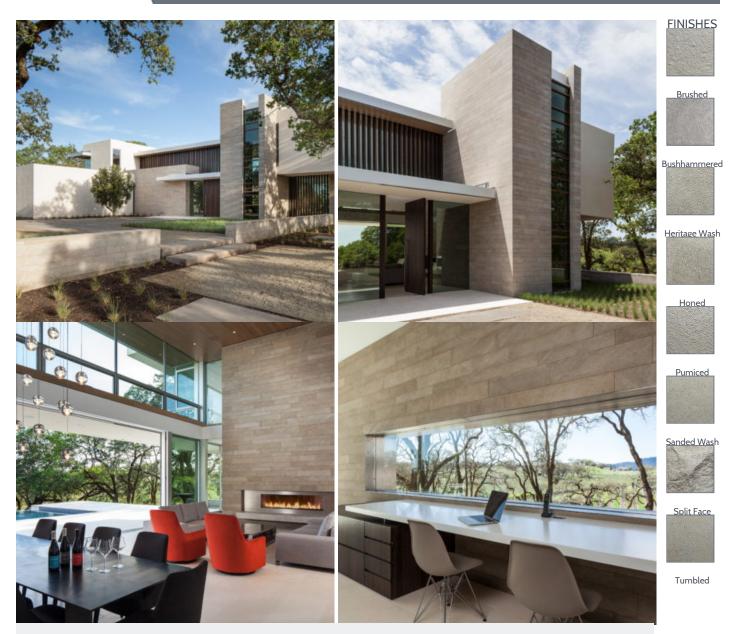

## WINDSOR SELECT LIMESTONE

Elegant and sophisticated, Windsor Select Limestone is perfectly suited for a full range of fabrication possibilities. The subtle graining characteristic inherent in the material enhances any application. The warm neutral grey tone combines beautifully with other materials in the most traditional to the most modern of designs.

## APPLICATIONS

- Architectural Items
- Freeze Thaw Veneer
- L-Shaped Corners Residential Paving

• Dry Stack Landscape Walls

• Full Depth Veneer

Thin Veneer

- **SPECIFICATIONS**
- Source: Color Range: Std. Block Size: Std. Thickness: Std. Lead Time:

Domestic Beige, Brown, Grey 8ft x 4ft x 4ft

3/4in - 2 1/8in 6 - 12 weeks, excluding holidays

www.maiden-stone.com/products/windsor-select-limestone/

Stone is a natural product that varies in color, texture, and fossil activity (if applicable). All data is deemed to be correct but is not guaranteed and should be verified with Maiden Stone upon product inquiry.