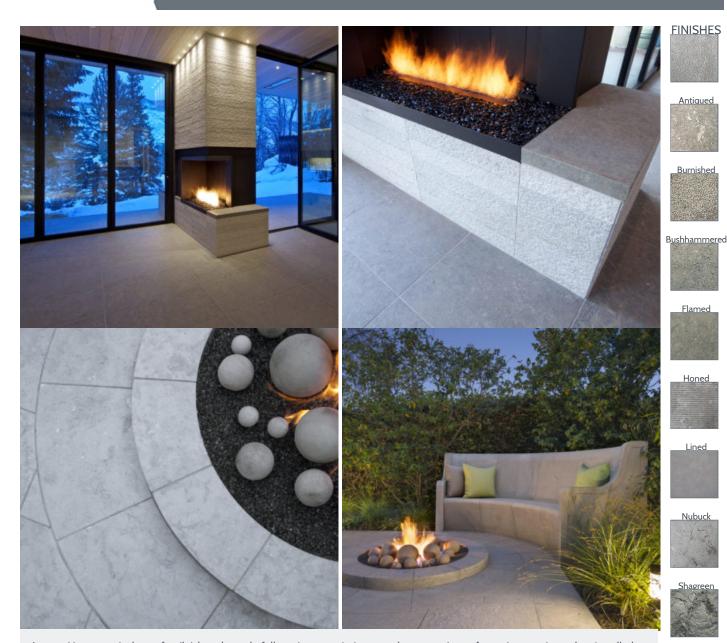

## **AEGEAN LIMESTONE**

Aegean Limestone is dense, fossil rich and wonderfully active on an intimate scale yet consistent from piece to piece when installed. This limestone is suitable for a wide range of horizontal, vertical, and carved applications. The mottled blue, grey, and beige coloring and the variety of available finishes make Aegean an original and sophisticated alternative to traditional domestic bluestone.